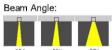

# OUTDOOR PROWNDUCT

**CANOPY LIGHT SERIES** 





#### WN-E001-1









Material: Aluminum+Toughened glass Voltage: AC220~240V Power: 20W Light source: CREE COB

CCT: 3000K/4000K/5000K Safety Classification: Class I Driver: Built-in driver Control mode: Switch

Working temps: -20°C~45°C







#### WN-E002-2









Voltage: AC220~240V Power: 20W Light source: CREE COB CCT: 3000K/4000K/5000K Safety Classification: Class I Driver: Built-in driver Control mode: Switch Working temps: -20°C~45°C

Material: Aluminum+Toughened glass





















## WN-E318







Material: Aluminum+Toughened glass Voltage: AC220~240V

Power: 12W Light source: CREE COB CCT: 3000K/4000K/5000K

Control mode: Switch
Working temps: -20°C~45°C







### **WN-E328**











Material: Aluminum+Toughened glass Voltage: AC220~240V Power: 25W Light source: CREE COB CCT: 3000K/4000K/5000K Safety Classification: Class I Driver: Built-in driver Control mode: Switch Working temps: -20°C~45°C







Beam Angle: