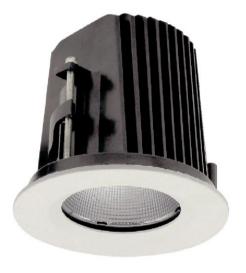

## WN-E318

Material: Aluminum+Toughened glass Voltage: AC220~240V

Power: 12W Light source: CREE COB CCT: 3000K/4000K/5000K

Control mode: Switch
Working temps: -20°C~45°C