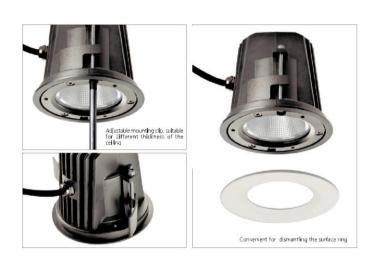

## WN-E318

Material: Aluminum+Toughened glass Voltage: AC220~240V

Power: 12W Light source: CREE COB CCT: 3000K/4000K/5000K

Control mode: Switch
Working temps: -20°C~45°C