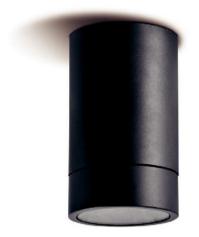

#### WN-E001-1

Material: Aluminum+Toughened glass Voltage: AC220~240V Power: 20W Light source: CREE COB

CCT: 3000K/4000K/5000K Safety Classification: Class I Driver: Built-in driver Control mode: Switch

#### WN-E002-2

Voltage: AC220~240V Power: 20W Light source: CREE COB CCT: 3000K/4000K/5000K Safety Classification: Class I Driver: Built-in driver Control mode: Switch Working temps: -20°C~45°C

Material: Aluminum+Toughened glass

## WN-E318

Material: Aluminum+Toughened glass Voltage: AC220~240V

Power: 12W Light source: CREE COB CCT: 3000K/4000K/5000K

Control mode: Switch
Working temps: -20°C~45°C

### **WN-E328**

Material: Aluminum+Toughened glass Voltage: AC220~240V Power: 25W Light source: CREE COB CCT: 3000K/4000K/5000K Safety Classification: Class I Driver: Built-in driver Control mode: Switch Working temps: -20°C~45°C