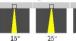

# OUTDOOR PROWNDUCT

**CANOPY LIGHT SERIES** 





#### WN-E001-1









Material: Aluminum+Toughened glass Voltage: AC220~240V Power: 20W Light source: CREE COB

CCT: 3000K/4000K/5000K Safety Classification: Class I Driver: Built-in driver Control mode: Switch

Working temps: -20°C~45°C







#### WN-E002-2









Voltage: AC220~240V Power: 20W Light source: CREE COB CCT: 3000K/4000K/5000K Safety Classification: Class I Driver: Built-in driver Control mode: Switch Working temps: -20°C~45°C

Material: Aluminum+Toughened glass





















## WN-E318







Material: Aluminum+Toughened glass Voltage: AC220~240V

Power: 12W Light source: CREE COB CCT: 3000K/4000K/5000K

Control mode: Switch
Working temps: -20°C~45°C







### **WN-E328**











Material: Aluminum+Toughened glass Voltage: AC220~240V Power: 25W Light source: CREE COB CCT: 3000K/4000K/5000K Safety Classification: Class I Driver: Built-in driver Control mode: Switch Working temps: -20°C~45°C







Beam Angle: