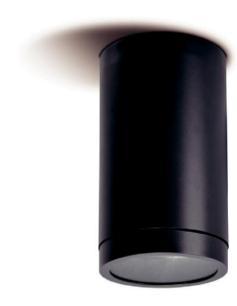

## WN-E318

Material: Aluminum+Toughened glass Voltage: AC220~240V

Power: 12W Light source: CREE COB CCT: 3000K/4000K/5000K

Control mode: Switch
Working temps: -20°C~45°C