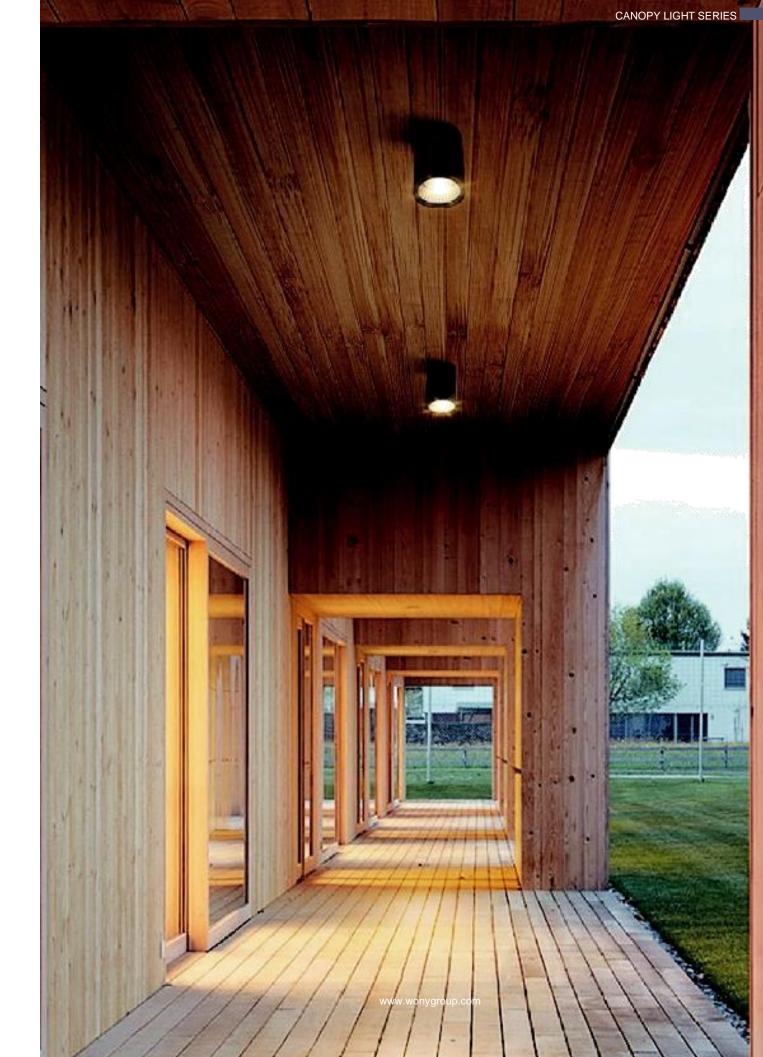

# OUTDOOR PROWNDUCT

**CANOPY LIGHT SERIES** 

#### WN-E001-1

Material: Aluminum+Toughened glass Voltage: AC220~240V Power: 20W Light source: CREE COB

CCT: 3000K/4000K/5000K Safety Classification: Class I Driver: Built-in driver Control mode: Switch

#### WN-E002-2

Voltage: AC220~240V Power: 20W Light source: CREE COB CCT: 3000K/4000K/5000K Safety Classification: Class I Driver: Built-in driver Control mode: Switch Working temps: -20°C~45°C

Material: Aluminum+Toughened glass

## WN-E318

Material: Aluminum+Toughened glass Voltage: AC220~240V

Power: 12W Light source: CREE COB CCT: 3000K/4000K/5000K

Control mode: Switch
Working temps: -20°C~45°C

### **WN-E328**

Material: Aluminum+Toughened glass Voltage: AC220~240V Power: 25W Light source: CREE COB CCT: 3000K/4000K/5000K Safety Classification: Class I Driver: Built-in driver Control mode: Switch Working temps: -20°C~45°C