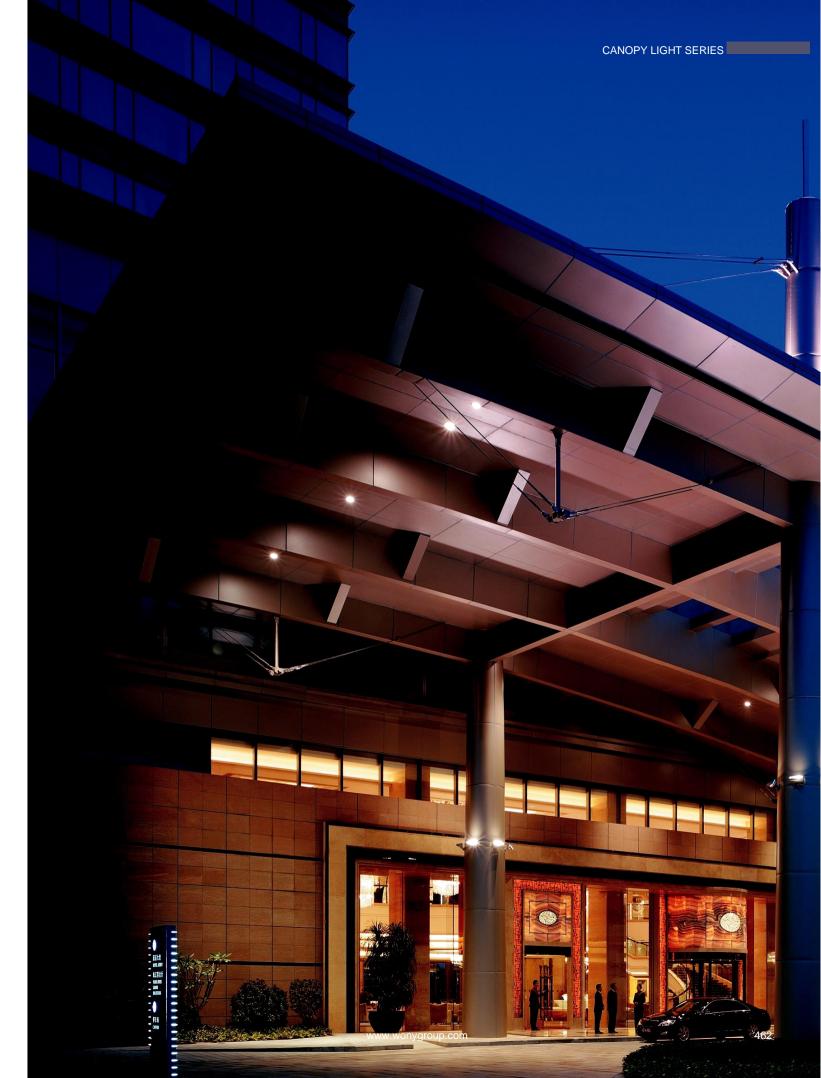

# OUTDOOR PROWNDUCT

**CANOPY LIGHT SERIES** 





#### WN-E001-1









Material: Aluminum+Toughened glass Voltage: AC220~240V Power: 20W Light source: CREE COB

CCT: 3000K/4000K/5000K Safety Classification: Class I Driver: Built-in driver Control mode: Switch

Working temps: -20°C~45°C







#### WN-E002-2









Voltage: AC220~240V Power: 20W Light source: CREE COB CCT: 3000K/4000K/5000K Safety Classification: Class I Driver: Built-in driver Control mode: Switch Working temps: -20°C~45°C

Material: Aluminum+Toughened glass





















## WN-E318







Material: Aluminum+Toughened glass Voltage: AC220~240V

Power: 12W Light source: CREE COB CCT: 3000K/4000K/5000K

Control mode: Switch
Working temps: -20°C~45°C







### **WN-E328**











Material: Aluminum+Toughened glass Voltage: AC220~240V Power: 25W Light source: CREE COB CCT: 3000K/4000K/5000K Safety Classification: Class I Driver: Built-in driver Control mode: Switch Working temps: -20°C~45°C







Beam Angle: