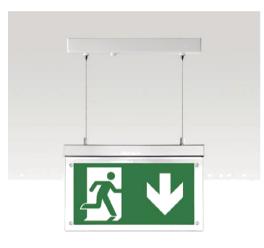

## WNB219-HS

CE

DESCRIPTION: • Polycarbinate body PMMA acrylic legend. • Laser printing Technology. • Excellent Light Transmittence. • Dedicated for small and medium-siced public buildings. • Working temperature: -5-40°C.

#### SPECIFICATION: Material: Aluminum frame&acrylate legend LED Lamp: LED SMD Battery: 3.6V 900mAh Ni-Cd Duration: 3 hours Charging time: 24 hours Driver: Built-in LED driver

1

### WNB219-R DESCRIPTION:

DESCRIPTION:
Polycarbinate body PMMA acrylic legend.
Laser printing Technology.
Excellent Light Transmittence.
Dedicated for small and medium-siced public buildings.
Working temperature: -5-40°C.