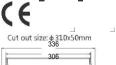

## WNB219-HS

CE

DESCRIPTION: • Polycarbinate body PMMA acrylic legend. • Laser printing Technology. • Excellent Light Transmittence. • Dedicated for small and medium-siced public buildings. • Working temperature: -5-40°C.

#### SPECIFICATION: Material: Aluminum frame&acrylate legend LED Lamp: LED SMD Battery: 3.6V 900mAh Ni-Cd Duration: 3 hours Charging time: 24 hours Driver: Built-in LED driver

1