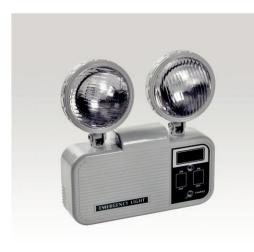

#### F IP20 SMD - +

EM-C

SPECIFICATION: Material: Polycarbonate LED Lamp: LED SMD Battery: 3.6V 1800mAh Ni-Cd Duration: 3 hours Charging time: 24 hours Driver: Built-in LED driver

(6