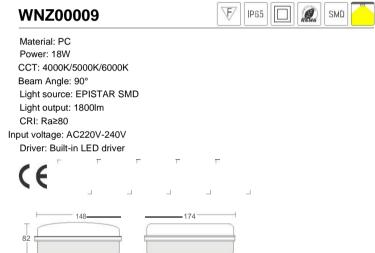

45.9 39.3

SPECIFICATION: Material: Aluminum frame&acrylate legend LED Lamp: LED SMD

Battery: 3.6V 900mAh Ni-Cd Duration: 3 hours Charging time: 24 hours Driver: Built-in LED driver

| WNZ00                      | 010         |     | \[ \] | F/ IP65 | SMD |
|----------------------------|-------------|-----|-------|---------|-----|
| Material: PC<br>Power: 18W |             |     |       |         |     |
| CCT: 4000K/                | 5000K/6000K |     |       |         |     |
| Beam Angle:                | 90°         |     |       |         |     |
| Light source:              | EPISTAR SN  | ٨D  |       |         |     |
| Light output:              |             |     |       |         |     |
| CRI: Ra≥80 F               |             |     |       |         |     |
| nput voltage: A            |             |     |       |         |     |
| Driver: Built-i            |             |     |       |         |     |
| <b>(</b> €                 | অ           | ज ज | च     |         |     |
|                            |             |     |       |         |     |
|                            | 200         |     | 200   |         |     |
| 61.5                       |             |     | -     |         |     |