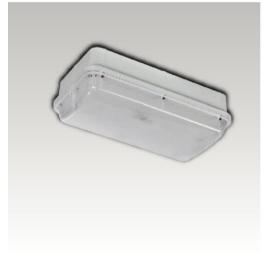

#### F IP20 SMD - +

EM-C

SPECIFICATION: Material: Polycarbonate LED Lamp: LED SMD Battery: 3.6V 1800mAh Ni-Cd Duration: 3 hours Charging time: 24 hours Driver: Built-in LED driver

(6