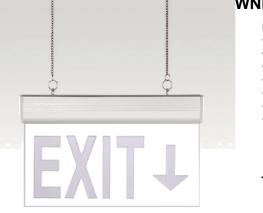

# **INDOOR PRODUCT**

EMERGENCY LIGHT SERIES

www.wonygroup.com

CE

DESCRIPTION: • Aluminum frame&Acrylate legend. • Printing and engraving are preferable. • Adjustable length for drop sign chain. • Length of body can be adjustable. • OEM design for pictogram. • 24 hours charging time. • Working temperature: -5~40°C.

SPECIFICATION: Material: Aluminum frame&acrylate legend LED Lamp: LED SMD Battery: 2.4V 900mAh Ni-Cd Duration: 3 hours Charging time: 24 hours Driver: Built-in LED driver