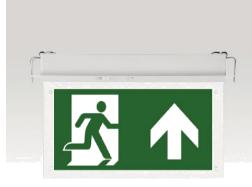

## WNB219-HS

CE

DESCRIPTION: • Polycarbinate body PMMA acrylic legend. • Laser printing Technology. • Excellent Light Transmittence. • Dedicated for small and medium-siced public buildings. • Working temperature: -5-40°C.

#### SPECIFICATION: Material: Aluminum frame&acrylate legend LED Lamp: LED SMD Battery: 3.6V 900mAh Ni-Cd Duration: 3 hours Charging time: 24 hours Driver: Built-in LED driver

1