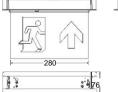

## WNB219-HS

CE

DESCRIPTION: • Polycarbinate body PMMA acrylic legend. • Laser printing Technology. • Excellent Light Transmittence. • Dedicated for small and medium-siced public buildings. • Working temperature: -5-40°C.

#### SPECIFICATION: Material: Aluminum frame&acrylate legend LED Lamp: LED SMD Battery: 3.6V 900mAh Ni-Cd Duration: 3 hours Charging time: 24 hours Driver: Built-in LED driver

1