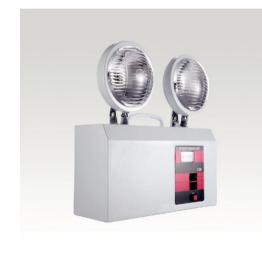

www.wonygroup.com

www.wonygroup.com

WNC306

• Metal housing and polycabonate lens.

On/Off button for lamp head.

DESCRIPTION:

Non-maintained.