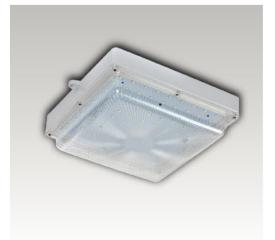

## WNB219-HS

CE

DESCRIPTION: • Polycarbinate body PMMA acrylic legend. • Laser printing Technology. • Excellent Light Transmittence. • Dedicated for small and medium-siced public buildings. • Working temperature: -5-40°C.

#### SPECIFICATION: Material: Aluminum frame&acrylate legend LED Lamp: LED SMD Battery: 3.6V 900mAh Ni-Cd Duration: 3 hours Charging time: 24 hours Driver: Built-in LED driver

1